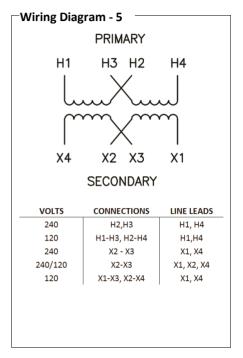

## Catalog No. P1XLF21-15

| <b></b> ☐ Characteristics |          |
|---------------------------|----------|
| Cital acteristics         |          |
| Phase                     | 1        |
| KVA                       | 15       |
| Primary                   | 120X240V |
| Secondary                 | 120/240V |
| Conductor                 | Aluminum |
| Temp. Rise                | 115° C   |
| Frequency                 | 60 HZ    |
| Taps                      | None     |
| ESS                       | No       |
| Insulation                | 180° C   |
| Weathershield             | N/A      |
| Wall Bracket              | Built-In |
| Weight (lbs)              | 270      |
| Sound (dB)                | 45       |
|                           |          |