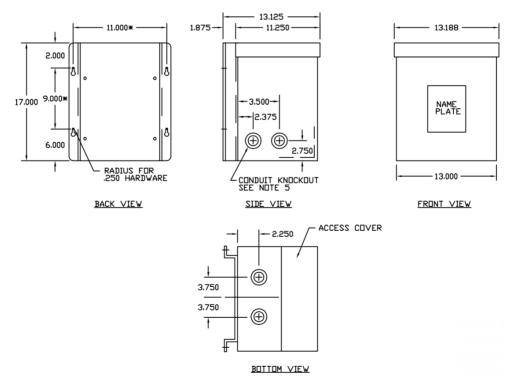

| 125.0A            |
|-------------------|
| C2 F 4            |
| 62.5 <sub>A</sub> |
| 125.0A            |
| 62.5A             |
|                   |

Outline No: 05A1466